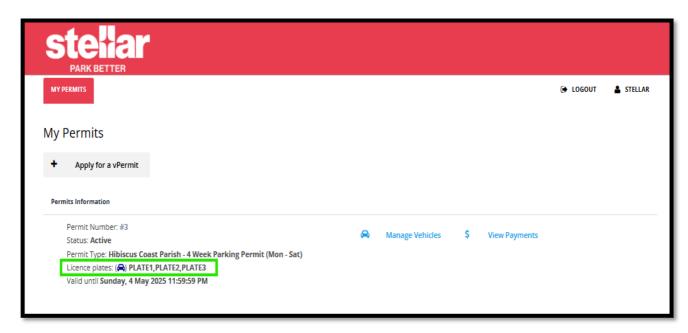

## Complete all three steps, in order:

After selecting back, you'll be able to see your updated list of active licence plate:

If you require any assistance, please contact us <a href="mailto:admin@stellar.org.nz">admin@stellar.org.nz</a>