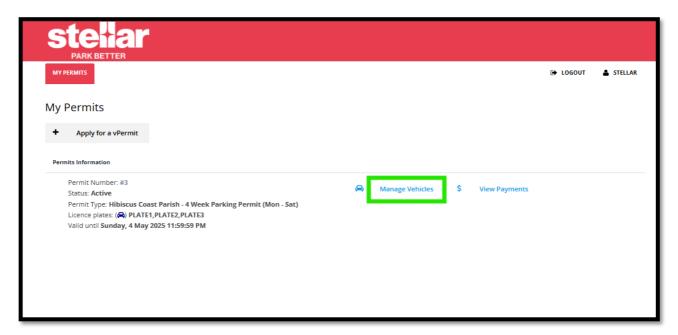

## **EDITING LICENCE PLATES:**

You can login and edit the licence plates loaded to your permit at any time.

Select Manage Vehicles:

Select Edit Vehicle(s):

## Complete all three steps, in order:

After selecting back, you'll be able to see your updated list of active licence plate:

If you require any assistance, please contact us <a href="mailto:admin@stellar.org.nz">admin@stellar.org.nz</a>