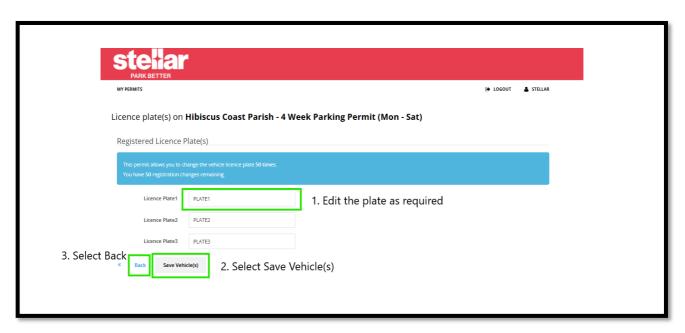

## Complete all three steps, in order:

After selecting back, you'll be able to see your updated list of active licence plate:

If you require any assistance, please contact us <a href="mailto:admin@stellar.org.nz">admin@stellar.org.nz</a>