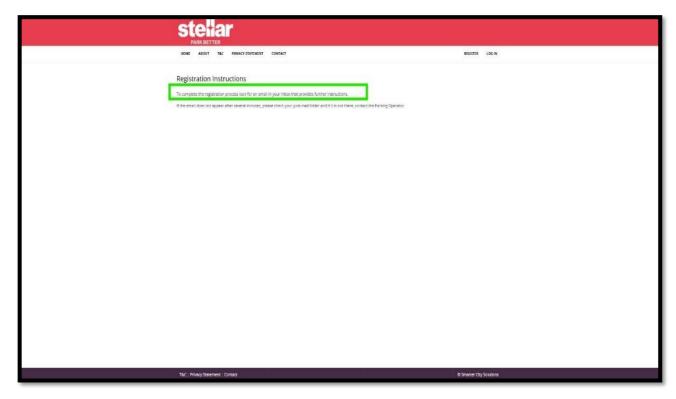

Select Register:

Create a new account by completing the fields:

Check your email and select the verification link:

Please note, it may take a few minutes for it to arrive. If you don't see it, please check your spam or junk folder.