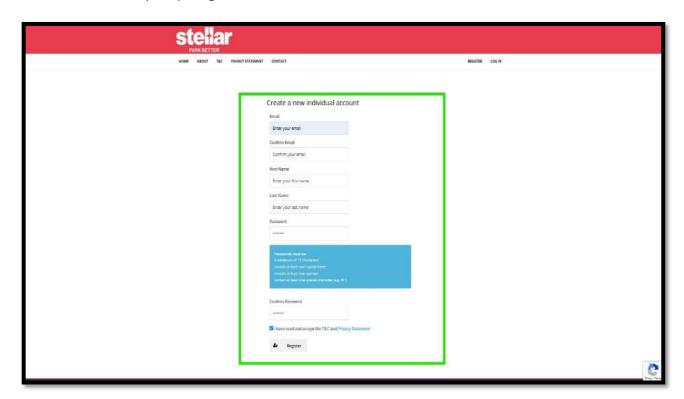

Select Register:

Create a new account by completing the fields:

Check your email and select the verification link:

Please note, it may take a few minutes for it to arrive. If you don't see it, please check your spam or junk folder.