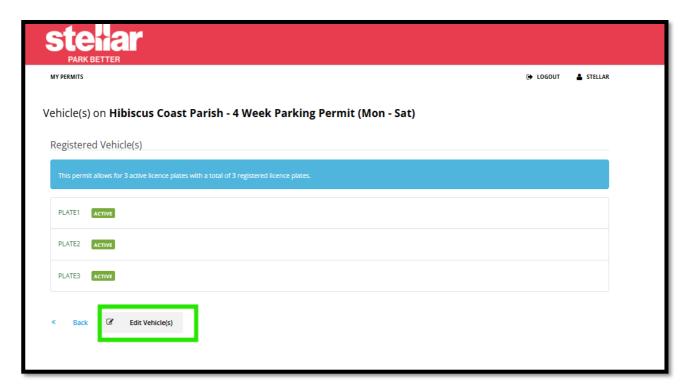

## **EDITING LICENCE PLATES:**

You can login and edit the licence plates loaded to your permit at any time.

Select Manage Vehicles:

Select Edit Vehicle(s):