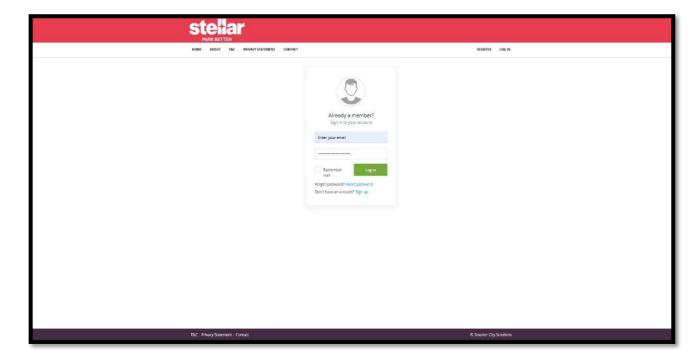

### SITE REGISTRATION

For you to be able to use the site you will first need to register.

Go to the vPermit website to register: <a href="https://vpermit.com.au/stellar/">https://vpermit.com.au/stellar/</a>

Select Register:

Create a new account by completing the fields:

Check your email and select the verification link:

Please note, it may take a few minutes for it to arrive. If you don't see it, please check your spam or junk folder.

NOTE: If the highlighted URL does not appear as a link then please copy/paste the above URL into your web browser.

Login using your credentials:

Finalise your account by entering your details:

Now you can purchase your parking permit.