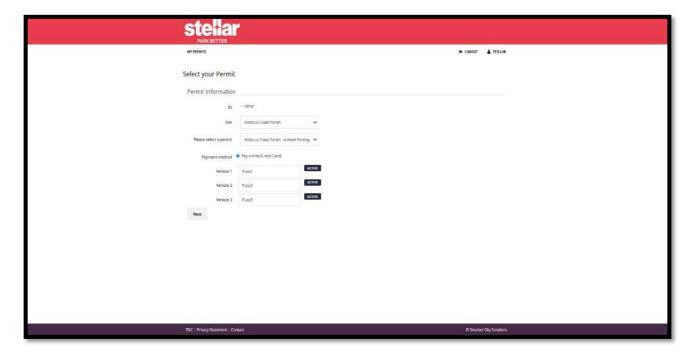

### **PURCHASING A PERMIT**

Before completing the following steps, please have your credit or debit card handy & at least one vehicle licence plate.

- o Please select Hibiscus Coast Parish from the Site dropdown menu
- $\circ$  Select the permit that you'd like to purchase
- Enter at least one licence plate (you can have up to **four** licence plates registered on your permit)

Please select next, and you'll be prompted to make payment through Windcave's secure payment portal.

Upon successful purchase, you'll receive an email to confirm your permit is active.