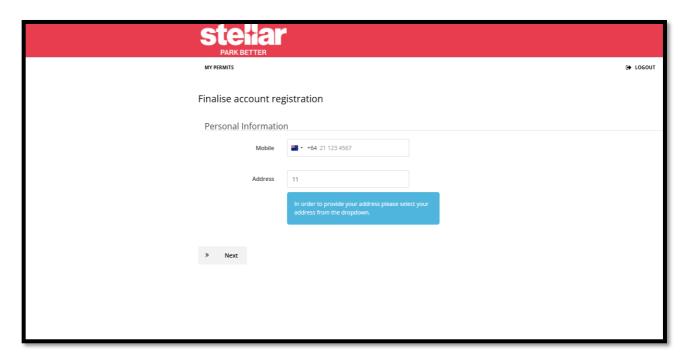

NOTE: If the highlighted URL does not appear as a link then please copy/paste the above URL into your web browser.

Login using your credentials:

Finalise your account by entering your details:

Now you can purchase your parking permit.