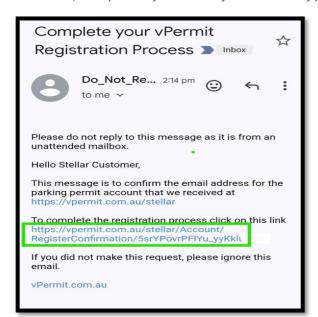

Select Register:

Create a new account by completing the fields:

Check your email and select the verification link:

Please note, it may take a few minutes for it to arrive. If you don't see it, please check your spam or junk folder.

NOTE: If the highlighted URL does not appear as a link then please copy/paste the above URL into your web browser.

Login using your credentials:

Finalise your account by entering your details:

Now you can purchase your parking permit.