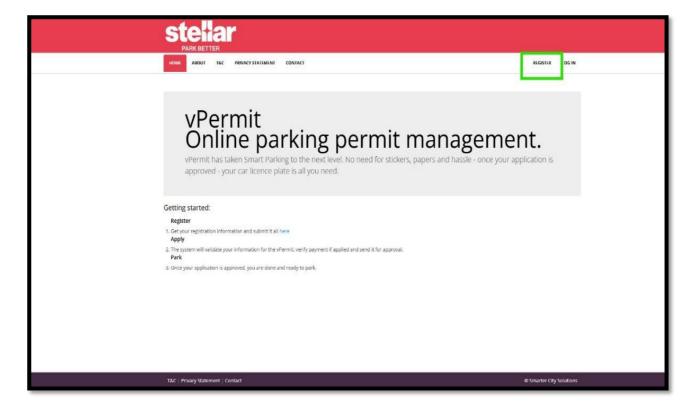

### SITE REGISTRATION

For you to be able to use the site you will first need to register.

Go to the vPermit website to register: <a href="https://vpermit.com.au/stellar/">https://vpermit.com.au/stellar/</a>

Select Register:

Create a new account by completing the fields:

Check your email and select the verification link:

Please note, it may take a few minutes for it to arrive. If you don't see it, please check your spam or junk folder.